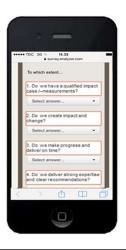

## SIX QUESTIONS and A PULSE OUTPUT REPORT

- 1. Are you confident that your current work is creating impact for the project?
- 2. Do we deliver and collaborate effectively in the project?
- 3. Are you having have good fun and energy working in the project?
- 4. Are you getting the support & feedback you need?
- 5. Are you developing personally and professionally working in the project?
- 6. All in all; Are you convinced that this project is executed more effectively and with more focus on impact than other projects?

## THREE QUESTIONS and A PULSE REPORT for the key stakeholders

- 1. Are you confident that the project is creating impact in xx?
- 2. Does the project team deliver and collaborate effectively?
- 3. All in all; Are you convinced that this project is executed more effectively and with more focus on impact than other projects?