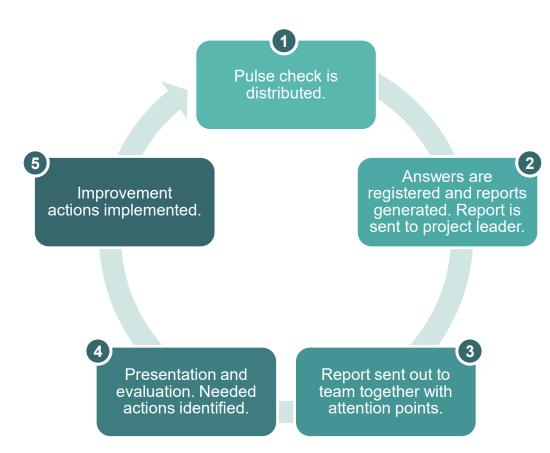

## Pulse check process to be implemented in the fixed project heartbeat

- 1 Remember to inform team that Pulse Check will be sent out, and to underline the purpose and value-add of the questionnaire in order to enhance the number of respondents and to ensure buy-in.
- 2 As project leader, be available for questions and thoughts regarding Pulse Check questions and application from project team.
- 3 Team receives report together with the project leader's attention points (any particular low/high scores he or she thinks needs to be addressed). Team should also be encouraged to chip in with the attention points they believe should be addressed.
- 4 Pulse check results are presented to the team. Team discusses alternative actions to be initiated to improve scores going forward. High impact actions selected.

  NB! Remember to follow up on last months actions.
- Defined actions from the meeting is followed-up on by agreed responsible and implemented in-between monthly Pulse check meetings.

Be in touch with the Pulse of your key stakeholders on a monthly basis.